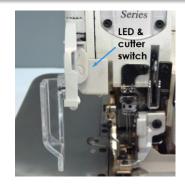

## Features of the machine

- 1. Integrated LED light system
- 2. 3 sensors for precise cut and initial presser foot lift
- 3. User friendly LCD panel and switches (for change settings).
- 4. Full automatic function without using pedal switch (possible)
- 5. Fully sealed needle bar drive mechanism and oil seal mechanism to prevent oil leakage
- 6. DLC coated needle bar & upper looper bar for duality and oil leakage prevention
- 7. Energy saving direct drive servo motor