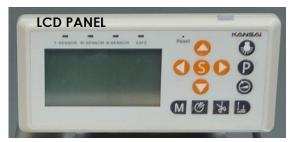

## Features of the machine

- 1. Integrated LED light system
- 2. 3 sensors for precise cut and initial presser foot lift
- 3. User friendly LCD panel and switches (for change settings).
- 4. Full automatic function without using pedal switch (possible)
- 5. Fully sealed needle bar drive mechanism and oil seal mechanism to prevent oil leakage
- 6. DLC coated needle bar & upper looper bar for duality and oil leakage prevention
- 7. Energy saving direct drive servo motor