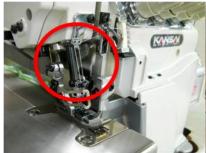

## JJ3014GH-40M-2x4/ATC3/DC

2 needles, 4 thread high speed overlock machine with automatic tape cutter with three sensors and air saving and the lint collecting device.

Equipped with scissors-type cutter, the machine can adapt many kinds of the reinforce-tapes and threads.

## Features of the machine

- 1. Integrated LED light system
- 2. 3 sensors for precise cut and initial presser foot lift
- 3. User friendly LCD panel and switches (for change settings).
- 4. Full automatic function without using pedal switch (possible)
- 5. Fully sealed needle bar drive mechanism and oil seal mechanism to prevent oil leakage
- 6. DLC coated needle bar & upper looper bar for duality and oil leakage prevention
- 7. Energy saving direct drive servo motor