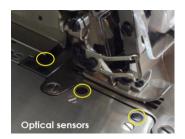

Using three sensors, the machine can minimize the thread loss and air loss. (the suction for threads only works after the cut)

## Features of the machine

- 1. Integrated LED light system
- 2. 3 sensors for precise cut and initial presser foot lift
- 3. User friendly LCD panel and switches (for change settings).
- 4. Full automatic function without using pedal switch (possible)
- 5. Fully sealed needle bar drive mechanism and oil seal mechanism to prevent oil leakage
- 6. DLC coated needle bar & upper looper bar for duality and oil leakage prevention
- 7. Energy saving direct drive servo motor