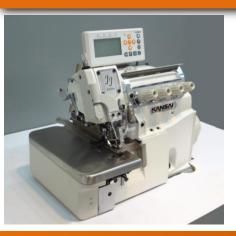

## JJ3014GH-40M-2x4/ATC3/DC

2 needles, 4 thread high speed overlock machine with automatic tape cutter with three sensors and air saving and the lint collecting device.

Equipped with scissors-type cutter, the machine can adapt many kinds of the reinforce-tapes and threads.