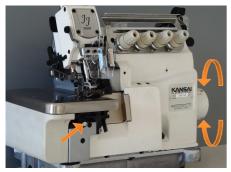

# JJT3116GE-03XK-5X6

2-needle, safety stitch machine with top feed mechanism and angled knife for extra heavy materials, such as jeans, heavy-duty workwear, etc.