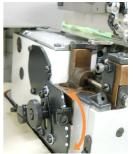

#### 3. Push-button stitch length adjustment

4. Variety of optional devices for the high productivity

- ① DD Direct Drive
- ② FL Presser Foot Lifter
- 3 HTC Horizontal Chain Cutter
- **4 VD** Venturi Device