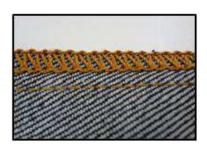

# JJT3116GE-03XK-5X6

2-needle, safety stitch machine with top feed mechanism and angled knife for extra heavy materials, such as jeans, heavy-duty workwear, etc.

| Model                  | Application      | Material       | Needle       | No. of<br>Threads | Needle<br>Gauge | Overedge<br>Width | Stitch<br>Length | Feed Dog<br>Pitch | Differential<br>Feed Ratio | Presser<br>Foot Lift | Maximum<br>Speed |
|------------------------|------------------|----------------|--------------|-------------------|-----------------|-------------------|------------------|-------------------|----------------------------|----------------------|------------------|
|                        | 4                | ₿              | 1            |                   | +   +           | NO.               | 1                | 7                 | <b>≒</b>                   | <u> </u>             | € s.p.m          |
| JJT3116GE-<br>03XK-5X6 | plain<br>seaming | extra<br>heavy | DCx27<br>#21 | 5                 | 5mm             | 6mm               | 1~5mm            | 2.5mm             | 0.8~1.5                    | 7mm                  | 7000             |