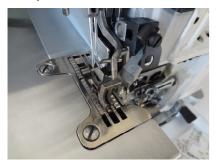

# JJT3116GE-03XK-5X6

2-needle, safety stitch machine with top feed mechanism and angled knife for extra heavy materials, such as jeans, heavy-duty workwear, etc.

#### 1. Top and bottom feed mechanism