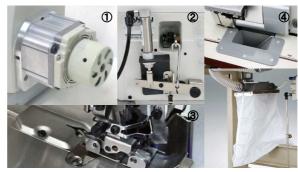

#### 3. Push-button stitch length adjustment

4. Variety of optional devices for the high productivity

- ① DD Direct Drive
- ② FL Presser Foot Lifter
- 3 HTC Horizontal Chain Cutter
- **4 VD** Venturi Device