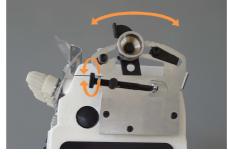

# JJT3116GE-03XK-5X6



2-needle, safety stitch machine with top feed mechanism and angled knife for extra heavy materials, such as jeans, heavy-duty workwear, etc.







## **Features**

#### 1. Top and bottom feed mechanism



### 2. Easy top and differential feeding adjustment





#### 3. Push-button stitch length adjustment



4. Variety of optional devices for the high productivity



- ① DD Direct Drive
- ② FL Presser Foot Lifter
- 3 HTC Horizontal Chain Cutter
- **4 VD** Venturi Device

| Model                  | Application      | Material       | Needle       | No. of<br>Threads | Needle<br>Gauge | Overedge<br>Width | Stitch<br>Length | Feed Dog<br>Pitch | Differential<br>Feed Ratio | Presser<br>Foot Lift | Maximum<br>Speed |
|------------------------|------------------|----------------|--------------|-------------------|-----------------|-------------------|------------------|-------------------|----------------------------|----------------------|------------------|
|                        | 4                | ₿              | 1            |