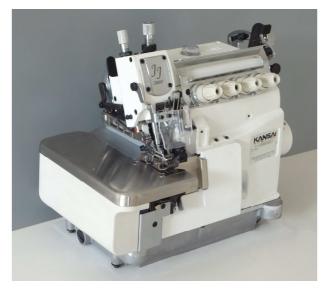

# JJT3116GE-03XK-5X6

2-needle, safety stitch machine with top feed mechanism and angled knife for extra heavy materials, such as jeans, heavy-duty workwear, etc.