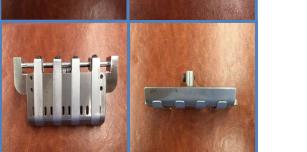

## FX4423PLW

Special presser foot style

12 needle cylinder bed for attaching three stripes with tape feeder and tape cutter

Special needle gauge 1/8 (3.2 mm) with long feed dogs

**Stitch length button**Adjusting stitch length by pushing a button