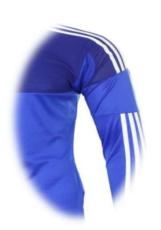

## FX4423PLW

Special presser foot style

12 needle cylinder bed for attaching three stripes with tape feeder and tape cutter

Special needle gauge 1/8 (3.2 mm) with long feed dogs

**Stitch length button**Adjusting stitch length by pushing a button