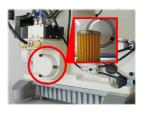

Oil filter Blocking dirt and impurity to keep the oil clean

| Model Name | Application                   | Material                 | Needle   | No. of<br>threads | Needle<br>gauge | Needle bar<br>stroke | Stitch length<br>(Stitch/inch) | Diff.Feed<br>ratio | Presser foot<br>lift | Maximum<br>Speed |
|------------|-------------------------------|--------------------------|----------|-------------------|-----------------|----------------------|--------------------------------|--------------------|----------------------|------------------|
|            | 7                             | $\boldsymbol{\vartheta}$ | 1        | , SKENE           | <br>            | mm                   | <b>→</b>     <b>→</b> inch     | ##<br>###          | ‡mm                  | € s.p.m          |
| FX4423PLW  | Sports<br>Wear<br>Trunks etc. | Light to<br>medium       | DVx57 14 | 24                | 1/8"            | 34.5                 | 7~17                           | N/A                | 8                    | 4000             |