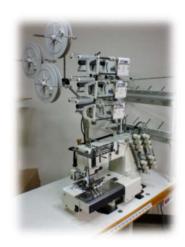

## FX4423PLW

Special presser foot style

12 needle cylinder bed for attaching three stripes with tape feeder and tape cutter

Special needle gauge 1/8 (3.2 mm) with long feed dogs

**Stitch length button**Adjusting stitch length by pushing a button