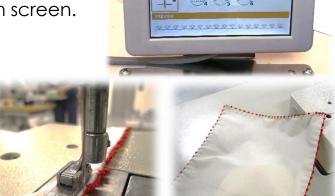

## **Features**

Easy adjustment with LCD touchscreen

- Various combination of patterns are available

 Various combination of patterns can be programmed up to 94 kinds, Easy to call such memorized by operating the touch screen.