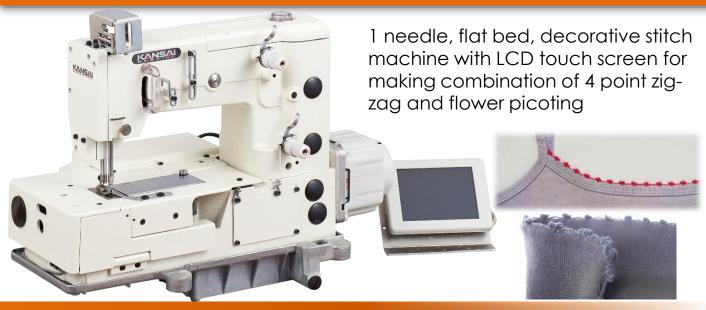

## MAC200-DD

## **Features**

Easy adjustment with LCD touchscreen

- Various combination of patterns are available

 Various combination of patterns can be programmed up to 94 kinds, Easy to call such memorized by operating the touch screen.