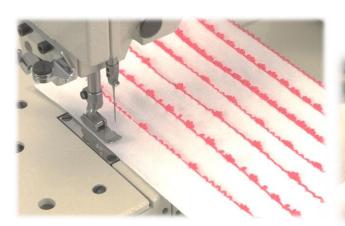

## **Features**

Easy adjustment with LCD touchscreen

- Various combination of patterns are available

 Various combination of patterns can be programmed up to 94 kinds, Easy to call such memorized by operating the touch screen.