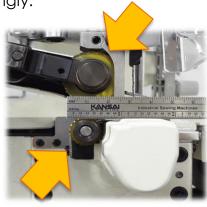

### **DLC** needle bar

DLC (Diamond Like Carbon) special needle bar with excellent heat resistance and durability as standard equipment

## **Easy Setting**

Equipped with the exterior looper thread take up cam, it is easy to thread and adjust