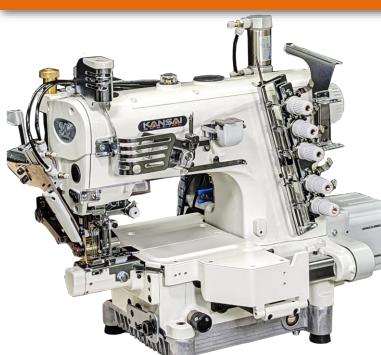

Ultra small cylinder bed top and bottom covering machine

#### NC1103GUS-UTA

3 needles, super ultra small cylinder bed, top and bottom cover stitch machine (with automatic thread cutter)

It's is good for small pre-closed fabric of baby's and lady's garments.

(NC1103G)