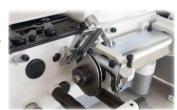

### **DLC** needle bar

DLC (Diamond Like Carbon) special needle bar with excellent heat resistance and durability as standard equipment