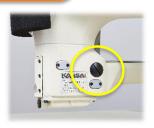

## feature

Stitches can be adjusted with the air control. This is useful when sewing fabrics of different thickness or at the end of a sewing.

Differential feeding movement can be changed from 1 : 1.5 to 1 : 0.5 with switching the position of feed rocker.