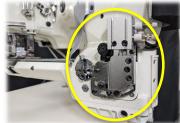

## feature

Stitches can be adjusted with the air control. This is useful when sewing fabrics of different thickness or at the end of a sewing.

Differential feeding movement can be changed from 1 : 1.5 to 1 : 0.5 with switching the position of feed rocker.