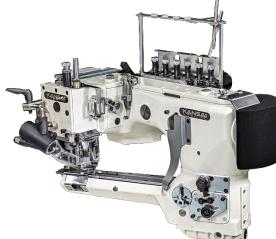

MADE IN JAPAN

4 needle, 6 threads, feed-off the arm flat seamer

## NFS6604G2FMH-H-V-DD+CD NFS6604G2FMH-L-V-DDE

4 needle, 6 threads, feed-offthe arm flat seamer machine, for medium to heavy knitwear material. This time, the basic design has been revised to further improve usability while maintaining the proven functions.