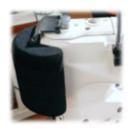

Operator friendly cushion pad

The new mounting base makes height adjustment easier. It can be adjusted to match the operator's height.

Model "NFS6604G2FMH-L-V-DDE" is equipped with an electric foot lifter and an electric suction device. It can be used in plants without air compressors.