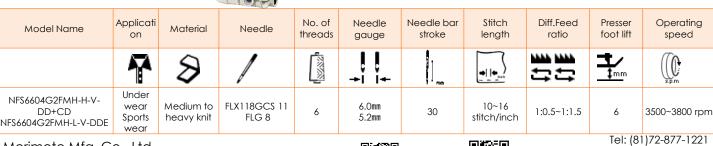

## NFS6604G2FMH-H-V-DD+CD NFS6604G2FMH-L-V-DDE

4 needle, 6 threads, feed-offthe arm flat seamer machine, for medium to heavy knitwear material. This time, the basic design has been revised to further improve usability while maintaining the proven functions.