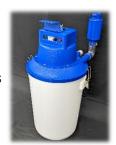

Operator friendly cushion pad

The new mounting base makes height adjustment easier. It can be adjusted to match the operator's height.

Model "NFS6604G2FMH-L-V-DDE" is equipped with an electric foot lifter and an electric suction device. It can be used in plants without air compressors.