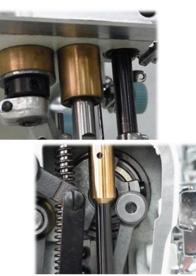

### Automatic tape cutting function

- 1. Start sewing and sew the tape.
- 2. When the sensor detects the end of fabric sewing, it automatically cuts the tape.
- 3. Start the next sewing.

- New oil seal prevent your garment form oil
- Long lasting DLC coated needle bar