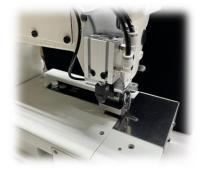

### Automatic tape cutting function

- 1. Start sewing and sew the tape.
- 2. When the sensor detects the end of fabric sewing, it automatically cuts the tape.
- 3. Start the next sewing.

- New oil seal prevent your garment form oil
- Long lasting DLC coated needle bar