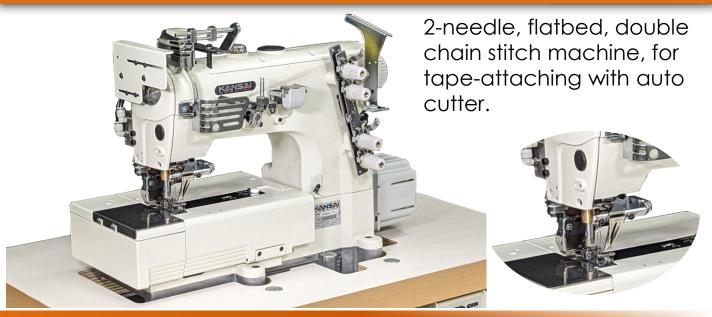

#### MADE IN JAPAN

2 needle, flatbed, double chain stitch machine for tape attachment

### Automatic tape cutting function

- 1. Start sewing and sew the tape.
- 2. When the sensor detects the end of fabric sewing, it automatically cuts the tape.
- 3. Start the next sewing.

- New oil seal prevent your garment form oil
- Long lasting DLC coated needle bar