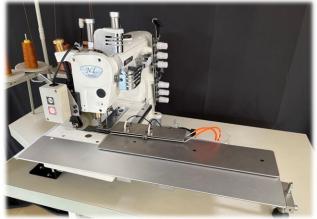

MADE IN JAPAN

2 needle, flatbed, double chain stitch machine for pocket hemming

## NL5802GP/ABH2PH/DD