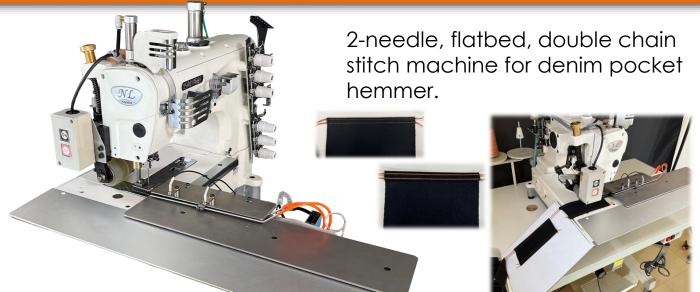

MADE IN JAPAN

2 needle, flatbed, double chain stitch machine for pocket hemming

## ABH2PH: Semi-automated device of pocket hemming for Denim

- 1. Put the fabric, the sensor detects it, and automatically it blows air to make a hem
- 2. Sewing starts by operating the start button or foot pedal
- Continue to put next pocket