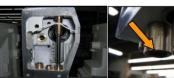

- 1: The support(front) presser foot is independent from main presser foot, so it can be easily detached and also it has a stopping function to keep at lifting position. Therefore, it is extremely easy for the positioning of folder when starting to sew.
- 2: Equipped with new adjusting dial of lower knives. Both spring pressure of right and left lower knives can be equally adjusted by this dial.
- 3: Adjusting knob enables you to fine-tune the cutter easily and produce belt loops

from 8mm up to 20mm. For the width over 16mm, the special wide

needle plate and feed are available. The attachment folder size

12mm for 1/4" or 10mm for 7/32", 3/16 Fabric cutting size can be adjusted easily by knob