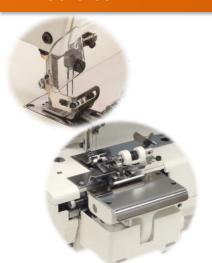

- 1: The support(front) presser foot is independent from main presser foot, so it can be easily detached and also it has a stopping function to keep at lifting position. Therefore, it is extremely easy for the positioning of folder when starting to sew.
- 2: Equipped with new adjusting dial of lower knives. Both spring pressure of right and left lower knives can be equally adjusted by this dial.
- 3: Adjusting knob enables you to fine-tune the cutter easily and produce belt loops

from 8mm up to 20mm. For the width over 16mm, the special wide

needle plate and feed are available. The attachment folder size

12mm for 1/4" or 10mm for 7/32", 3/16 Fabric cutting size can be adjusted easily by knob

Front

XLoop size 8mm∼20mm

BACK