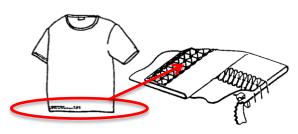

Central European Branch
KANSAI SPECIAL EUROPE GmbH
Düsseldorf, Germany
sales@kansai-special.de

The fabric knife made of super-hard steel lasts longer and secures clean cut of the fabric. The machine comes with the complementary knife for thick material.

The air blower to fold the fabric to be cut, avoiding curl up, as well to help the excess fabric to flow into the pipe.