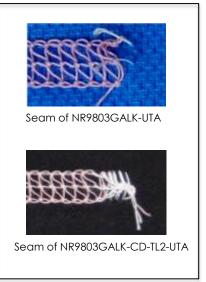

## NR9803GALK-CD-TL2-UTA (Triple Lock System)

Subclass model with **stitch lock system with condensed stitch** to prevent fraying stitches. This machine includes all standard features of NR9803GALK-UTA.

This special thread tension set prevent the stitch fraying at the end of the seam

Condensed stitch device

This device can be turned ON / OFF

| Model Name                                    | Application | Material           | Needle             | No. of<br>threads | Needle<br>gauge      | Needle bar<br>stroke | Stitch length              | Diff.Feed<br>ratio | Presser foot<br>lift | Maximum<br>Speed |
|-----------------------------------------------|-------------|--------------------|--------------------|-------------------|----------------------|----------------------|----------------------------|--------------------|----------------------|------------------|
|                                               | 7           | ∌                  | 1                  |                   | <b>↓</b> ↓<br>→ i i+ | mm                   | <b>→</b>     <b>→</b> inch | <u> </u>           | <u>‡mm</u>           | € s.p.m          |
| NR9803GALK-UTA<br>/ NR9803GALK-<br>CD-TL2-UTA | Knit        | light to<br>medium | UYx128GAS<br>10-14 | 5                 | 7/32,<br>1/4         | 33mm                 | 6-16<br>stitch/inch        | 0.3-2.9            | 6                    | 5500             |