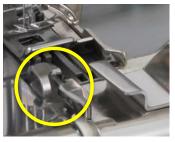

This special thread tension set prevent the stitch fraying at the end of the seam

Condensed stitch device

This device can be turned ON / OFF

| Model Name                                    | Application | Material           | Needle             | No. of<br>threads | Needle<br>gauge      | Needle bar<br>stroke | Stitch length              | Diff.Feed<br>ratio | Presser foot<br>lift | Maximum<br>Speed |
|-----------------------------------------------|-------------|--------------------|--------------------|-------------------|----------------------|----------------------|----------------------------|--------------------|----------------------|------------------|
|                                               | 7           | ∌                  | 1                  |                   | <b>↓</b> ↓<br>→ i i+ | mm                   | <b>→</b>     <b>→</b> inch | <u> </u>           | <u>‡mm</u>           | € s.p.m          |
| NR9803GALK-UTA<br>/ NR9803GALK-<br>CD-TL2-UTA | Knit        | light to<br>medium | UYx128GAS<br>10-14 | 5                 | 7/32,<br>1/4         | 33mm                 | 6-16<br>stitch/inch        | 0.3-2.9            | 6                    | 5500             |