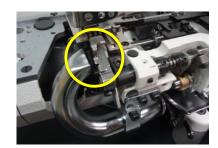

The air blower to fold the fabric to be cut, avoiding curl up, as well to help the excess fabric to flow into the pipe.