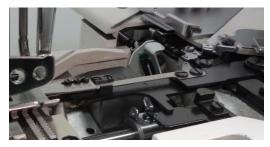

## NR9803GALK-UTA

3 needle cylinder bed, top and bottom coverstitch machine for hemming with left side fabric trimmer, suction device, pneumatic thread trimmer and presser foot lift

※Application : T-shirt bottom hemming machine

## **Features**

Adjustable needle bar stroke (31 or 33 mm) for different thickness of garments

DLC coated needle bar for oil leakage prevention, lasts in high speed operation

High-end oil seals on bushings for oil leakage prevention in high speed operation

Two types of presser foot for sewing different garments are included in the purchase

Pneumatic thread trimmer is equipped

Pneumatic presser foot lifter is equipped

Headquarters & Factory MORIMOTO MFG. CO., LTD. Osaka, Japan hqeigyo@kansai-special.com