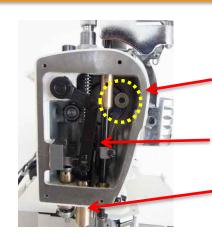

This special thread tension set prevent the stitch fraying at the end of the seam

Condensed stitch device

This device can be turned ON / OFF

| Model Name                                    | Application | Material           | Needle             | No. of<br>threads | Needle<br>gauge      | Needle bar<br>stroke | Stitch length              | Diff.Feed<br>ratio | Presser foot<br>lift | Maximum<br>Speed |
|-----------------------------------------------|-------------|--------------------|--------------------|-------------------|----------------------|----------------------|----------------------------|--------------------|----------------------|------------------|
|                                               | 7           | ∌                  | 1                  |                   | <b>↓</b> ↓<br>→ i i+ | mm                   | <b>→</b>     <b>→</b> inch | <u> </u>           | <u>‡mm</u>           | € s.p.m          |
| NR9803GALK-UTA<br>/ NR9803GALK-<br>CD-TL2-UTA | Knit        | light to<br>medium | UYx128GAS<br>10-14 | 5                 | 7/32,<br>1/4         | 33mm                 | 6-16<br>stitch/inch        | 0.3-2.9            | 6                    | 5500             |