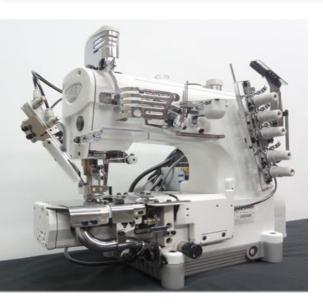

## NR9803GALK-UTA

3 needle cylinder bed, top and bottom coverstitch machine for hemming with left side fabric trimmer, suction device, pneumatic thread trimmer and presser foot lift

※Application : T-shirt bottom hemming machine