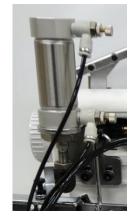

The air blower to fold the fabric to be cut, avoiding curl up, as well to help the excess fabric to flow into the pipe.