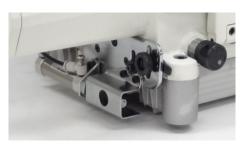

Central European Branch
KANSAI SPECIAL EUROPE GmbH
Düsseldorf, Germany
sales@kansai-special.de

The fabric knife made of super-hard steel lasts longer and secures clean cut of the fabric. The machine comes with the complementary knife for thick material.

The air blower to fold the fabric to be cut, avoiding curl up, as well to help the excess fabric to flow into the pipe.