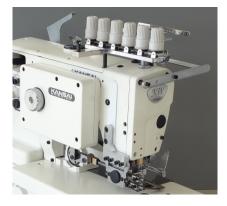

Binding machine with a combination of decorative smocking thread and shell stitch

## NW3303GFMM-1S

All in one: binding with smocking threads and simultaneous shell stitch design. Ideal for ladies' and girls' wear.

Numerous designs possible

## **Features**

Smocking operated by cams, easily changeable

Two spreaders for total 6 threads for numerous designs

Shell stitch device

| Fabric<br>weight         | Type of Needle | No. of<br>Thread | Gauge      | Needle bar<br>stroke   | Stitch length         | Diff. feed ratio | Presser foot<br>lift | Max speed    |
|--------------------------|----------------|------------------|------------|------------------------|-----------------------|------------------|----------------------|--------------|
| $\boldsymbol{\vartheta}$ |                |                  | <b>↓</b> ↓ | . In the second second | <b>→</b>     <b>←</b> | () [             | 1 mm                 | $\mathbb{C}$ |
| Light to me-<br>dium     | UY128GAS #14   | 11               | 7/32       | 31                     | 8-16                  | 0.7—2            | 6 mm                 | 2000 rpm     |