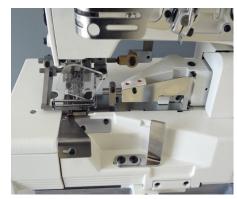

## **Features**

Smocking operated by cams, easily changeable

Two spreaders for total 6 threads for numerous designs

Shell stitch device

| Fabric<br>weight         | Type of Needle | No. of<br>Thread | Gauge      | Needle bar<br>stroke   | Stitch length         | Diff. feed ratio | Presser foot<br>lift | Max speed    |
|--------------------------|----------------|------------------|------------|------------------------|-----------------------|------------------|----------------------|--------------|
| $\boldsymbol{\vartheta}$ |                |                  | <b>↓</b> ↓ | . In the second second | <b>→</b>     <b>←</b> | () [             | 1 mm                 | $\mathbb{C}$ |
| Light to me-<br>dium     | UY128GAS #14   | 11               | 7/32       | 31                     | 8-16                  | 0.7—2            | 6 mm                 | 2000 rpm     |