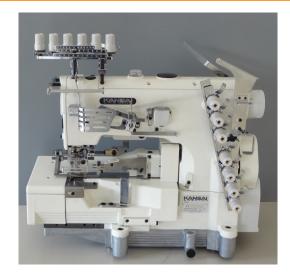

Binding machine with a combination of decorative smocking thread and shell stitch

## NW3303GFMM-1S

All in one: binding with smocking threads and simultaneous shell stitch design. Ideal for ladies' and girls' wear.

Numerous designs possible

## **Features**

Smocking operated by cams, easily changeable

Two spreaders for total 6 threads for numerous designs

Shell stitch device

| Fabric<br>weight         | Type of Needle | No. of<br>Thread | Gauge      | Needle bar<br>stroke   | Stitch length         | Diff. feed ratio | Presser foot<br>lift | Max speed    |
|--------------------------|----------------|------------------|------------|------------------------|-----------------------|------------------|----------------------|--------------|
| $\boldsymbol{\vartheta}$ |                |                  | <b>↓</b> ↓ | . In the second second | <b>→</b>     <b>←</b> | () [             | 1 mm                 | $\mathbb{C}$ |
| Light to me-<br>dium     | UY128GAS #14   | 11               | 7/32       | 31                     | 8-16                  | 0.7—2            | 6 mm                 | 2000 rpm     |