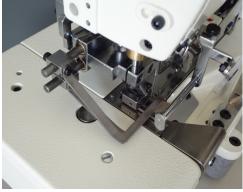

## **Features**

Smocking operated by cams, easily changeable

Two spreaders for total 6 threads for numerous designs

Shell stitch device

| Fabric<br>weight         | Type of Needle | No. of<br>Thread | Gauge      | Needle bar<br>stroke   | Stitch length         | Diff. feed ratio | Presser foot<br>lift | Max speed    |
|--------------------------|----------------|------------------|------------|------------------------|-----------------------|------------------|----------------------|--------------|
| $\boldsymbol{\vartheta}$ |                |                  | <b>↓</b> ↓ | . In the second second | <b>→</b>     <b>←</b> | () [             | 1 mm                 | $\mathbb{C}$ |
| Light to me-<br>dium     | UY128GAS #14   | 11               | 7/32       | 31                     | 8-16                  | 0.7—2            | 6 mm                 | 2000 rpm     |