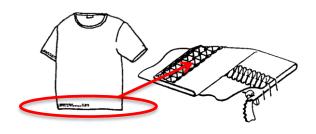

## NR9803GALK-UTC

3 needle cylinder bed, top and bottom coverstitch machine with left side fabric knife and suction device and pneumatic thread trimmer and presser foot lifter for hemming

**XApplication: T-shirt bottom hemming machine** 