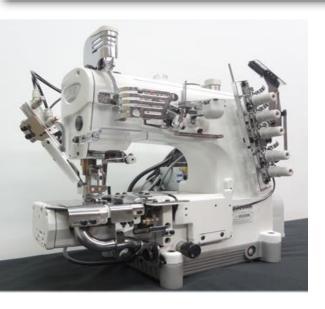

## NR9803GALK-UTC

3 needle cylinder bed, top and bottom coverstitch machine with left side fabric knife and suction device and pneumatic thread trimmer and presser foot lifter for hemming

**XApplication: T-shirt bottom hemming machine** 