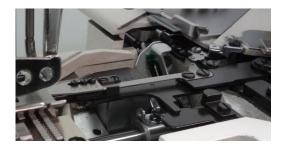

## NR9803GALK-UTC

3 needle cylinder bed, top and bottom coverstitch machine with left side fabric knife and suction device and pneumatic thread trimmer and presser foot lifter for hemming

**XApplication: T-shirt bottom hemming machine** 

## **Features**

Adjustable needle bar stroke (31 or 33mm) for different thickness of garments

DLC coated needle bar for oil leakage prevention, last in high speed operation

High-end oil seals on bushings for oil leakage prevention in high speed operation

Two types of presser foots are include in the purchase for sewing different garments

Pneumatic thread trimmer is equipped

Pneumatic presser foot lifter is equipped

Headquarters & Factory MORIMOTO MFG. CO., LTD. Osaka, Japan hqeigyo@kansai-special.com