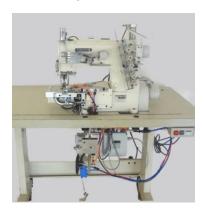

## NR9803GALK-UTC

3 needle cylinder bed, top and bottom coverstitch machine with left side fabric knife and suction device and pneumatic thread trimmer and presser foot lifter for hemming

**XApplication: T-shirt bottom hemming machine** 