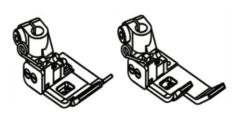

Two types of presser foots are include in the purchase for sewing different garments

Pneumatic thread trimmer is equipped

Pneumatic presser foot lifter is equipped

Headquarters & Factory MORIMOTO MFG. CO., LTD. Osaka, Japan hqeigyo@kansai-special.com