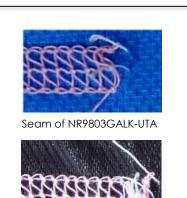

## NR9803GALK-CD-TL2-UTA

Subclass model with **stitch lock system with condensed stitch** to prevent fraying stitches. This machine includes all standard feature of NR9803GALK-UTA.

This special thread tension set prevent the stitch fraying at the end of the seam

Condensed stitch device

X This device can be turned ON / OFF

Seam of NR9803GALK-CD-TL2-UTA