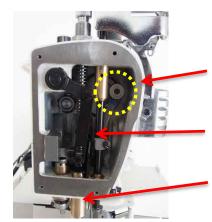

## **Features**

Adjustable needle bar stroke (31 or 33mm) for different thickness of garments

DLC coated needle bar for oil leakage prevention, last in high speed operation

High-end oil seals on bushings for oil leakage prevention in high speed operation