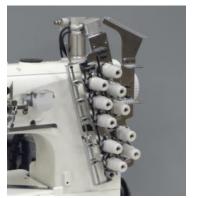

Two types of presser foots are include in the purchase for sewing different garments

Pneumatic thread trimmer is equipped

Pneumatic presser foot lifter is equipped

Headquarters & Factory MORIMOTO MFG. CO., LTD. Osaka, Japan hqeigyo@kansai-special.com