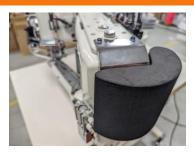

## Super differential feed mechanism

Differential feeding mechanism was developed with a wider range of differential ratio.

It can be adjusted from 1:1.5 to 1:0.5 by switching the position of the feed rocker.