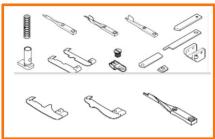

## User-friendly options

Operator-friendly cushion pads and airtype foot lifters are available.

We offer a wide variety of parts suitable for use with your favorite fabrics.

| Model Name          | Application             | Material                   | Needle                | No.<br>of thre<br>ads | Needle<br>gauge | Needle<br>bar<br>stroke | Stitch<br>length | Diff.<br>Feed ratio | Presser<br>foot<br>lift | Maximum<br>Speed |
|---------------------|-------------------------|----------------------------|-----------------------|-----------------------|-----------------|-------------------------|------------------|---------------------|-------------------------|------------------|
|                     | 7                       | ₿                          | 1                     |                       | #    <br>       | l mm                    |                  | ##<br>##            | <u> </u>                | s.p.m            |
| NFS6604<br>GFMH-H-V | Underwear<br>Sportswear | Medium<br>to heavy<br>knit | FLx118GCS 11<br>FLG 8 | 6                     | 5.2mm<br>6.0mm  | 30mm                    | 10~16            | 1:0.5~1:1.5         | 6                       | 3800             |