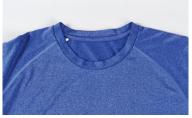

## Feed-off-the-arm flat seamer

4-needle, 6-thread feed-off-the-arm flat seamer suitable for medium to heavy knitwear materials. Equipped with a double-cut presser foot and an economical direct servo motor. Additionally, it features a digital hand pulley, pneumatic suction device, foot lifter, and extra parts for versatile operations

## User-friendly options

Operator-friendly cushion pads and airtype foot lifters are available.

We offer a wide variety of parts suitable for use with your favorite fabrics.

| Model Name          | Application             | Material                   | Needle                | No.<br>of thre<br>ads | Needle<br>gauge | Needle<br>bar<br>stroke | Stitch<br>length | Diff.<br>Feed ratio | Presser<br>foot<br>lift | Maximum<br>Speed |
|---------------------|-------------------------|----------------------------|-----------------------|-----------------------|-----------------|-------------------------|------------------|---------------------|-------------------------|------------------|
|                     | 7                       | ₿                          | 1                     |                       | #    <br>       | l mm                    |                  | ##<br>##            | <u> </u>                | s.p.m            |
| NFS6604<br>GFMH-H-V | Underwear<br>Sportswear | Medium<br>to heavy<br>knit | FLx118GCS 11<br>FLG 8 | 6                     | 5.2mm<br>6.0mm  | 30mm                    | 10~16            | 1:0.5~1:1.5         | 6                       | 3800             |