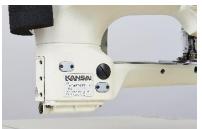

## NFS6604GFMH-H-V/DD

## Feed-off-the-arm flat seamer

4-needle, 6-thread feed-off-the-arm flat seamer suitable for medium to heavy knitwear materials. Equipped with a double-cut presser foot and an economical direct servo motor. Additionally, it features a digital hand pulley, pneumatic suction device, foot lifter, and extra parts for versatile operations