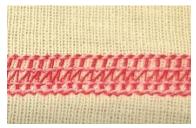

## Feed-off-the-arm flat seamer

4-needle, 6-thread feed-off-the-arm flat seamer suitable for medium to heavy knitwear materials. Equipped with a double-cut presser foot and an economical direct servo motor. Additionally, it features a digital hand pulley, pneumatic suction device, foot lifter, and extra parts for versatile operations

## User-friendly options

Operator-friendly cushion pads and airtype foot lifters are available.

We offer a wide variety of parts suitable for use with your favorite fabrics.

| Model Name          | Application             | Material                   | Needle                | No.<br>of thre<br>ads | Needle<br>gauge | Needle<br>bar<br>stroke | Stitch<br>length | Diff.<br>Feed ratio | Presser<br>foot<br>lift | Maximum<br>Speed |
|---------------------|-------------------------|----------------------------|-----------------------|-----------------------|-----------------|-------------------------|------------------|---------------------|-------------------------|------------------|
|                     | 7                       | ₿                          | 1                     |                       | #    <br>       | l mm                    |                  | ##<br>##            | <u> </u>                | s.p.m            |
| NFS6604<br>GFMH-H-V | Underwear<br>Sportswear | Medium<br>to heavy<br>knit | FLx118GCS 11<br>FLG 8 | 6                     | 5.2mm<br>6.0mm  | 30mm                    | 10~16            | 1:0.5~1:1.5         | 6                       | 3800             |