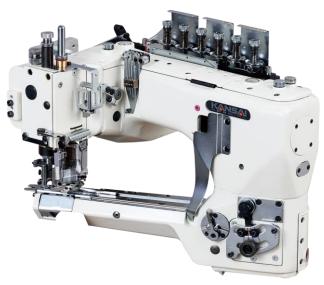

## NFS6604GFMH-H-V/DD

## Feed-off-the-arm flat seamer

4-needle, 6-thread feed-off-the-arm flat seamer suitable for medium to heavy knitwear materials. Equipped with a double-cut presser foot and an economical direct servo motor. Additionally, it features a digital hand pulley, pneumatic suction device, foot lifter, and extra parts for versatile operations