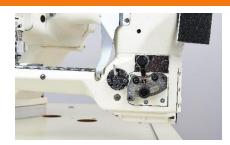

## Super differential feed mechanism

Differential feeding mechanism was developed with a wider range of differential ratio.

It can be adjusted from 1:1.5 to 1:0.5 by switching the position of the feed rocker.